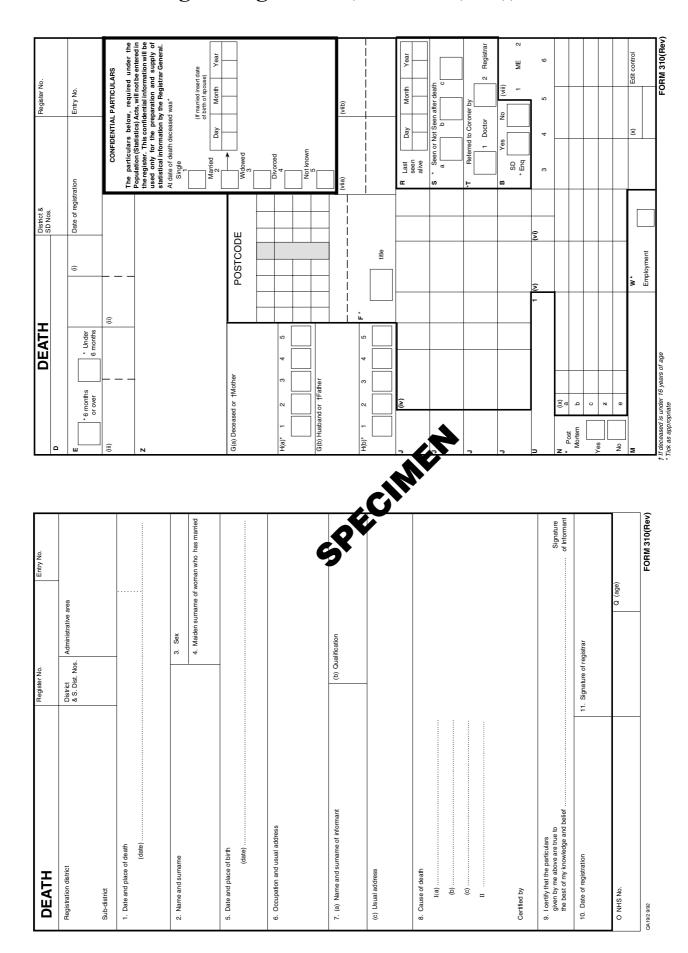

|           |                                                                                                                            |                                                                                                                                         |                   | Page |  |  |
|-----------|----------------------------------------------------------------------------------------------------------------------------|-----------------------------------------------------------------------------------------------------------------------------------------|-------------------|------|--|--|
| 6 A       | doption                                                                                                                    | ns - continued                                                                                                                          |                   |      |  |  |
| Table     | 6.2a                                                                                                                       | Adoptions by date of entry in Adopted Children Register (numbers and percentages): sex and age, 1994-2004                               | England and Wales | 108  |  |  |
| Table     | 6.2b                                                                                                                       | Adoptions by date of court order (numbers and percentages): sex and age, 1994-2004                                                      | England and Wales | 109  |  |  |
| Table     | 6.3                                                                                                                        | Adoption applications and orders granted, 1994-2004                                                                                     | England and Wales | 110  |  |  |
| Table     | 6.4                                                                                                                        | Adopted counselled persons: where counselled, sex and age, 1994-2004                                                                    | England and Wales | 111  |  |  |
| Table 6.5 |                                                                                                                            | Intentions of adopted persons at the time of counselling England and Wales to apply for access to birth records: sex and age, 1994-2004 |                   | 112  |  |  |
| Table     | 6.6                                                                                                                        | Intentions of adopted persons residing overseas at the time of counselling to apply for access to birth records: sex and age, 1994-2004 | England and Wales | 113  |  |  |
| Appe      | ndices                                                                                                                     |                                                                                                                                         |                   |      |  |  |
| A         | Marri                                                                                                                      | age data entry forms                                                                                                                    |                   | 114  |  |  |
| В         | Form used by the courts to record a divorce decree absolute (Form D105)                                                    |                                                                                                                                         |                   |      |  |  |
| C         | Draft entry form used in the current system for registering deaths (Form 310(Rev))                                         |                                                                                                                                         | (Rev))            | 116  |  |  |
| D         | Form                                                                                                                       | of entry in the Adopted Children Register (England)                                                                                     |                   | 117  |  |  |
| E         | Form                                                                                                                       | of entry in the Adopted Children Register (Wales)                                                                                       |                   | 118  |  |  |
| F         | F Form used to report on the number of counselling interviews and indicate the intentions of the adopted person (Form CA7) |                                                                                                                                         |                   |      |  |  |